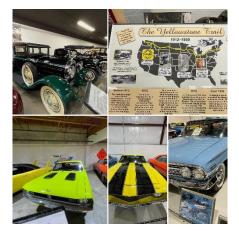

### Ron and Roslyn continued their journey . . . . . to the northwestern United States!

Deer Lodge, Montana – Auto Museum and Historic Prison

15 MILE EPIC BIKE RIDE ON THE ROUTE OF THE HIAWATHA THROUGH TUNNELS, OVER TRAIN TRESTLES - ABOVE AND AMONG THE TREES

HOOD RIVER AIR AND CAR MUSEUM – 2<sup>ND</sup> SATURDAY OF THE MONTH EVENT INCLUDING TOUR OF RESTORATION SHOP – ALL PLANES STILL FLY!!

BONNEVILLE DAM AND LOCKS ALONG THE COLUMBIA RIVER. WE INITIALLY SAW THE TUG AND THREE BARGES CARRYING GRAIN AND WOOD CHIPS NEAR OUR CAMPGROUND, BUT 30 MINUTES LATER IT WAITED TO GO THROUGH THE LOCKS! THERE WERE ONLY A COUPLE INCHES ON EACH SIDE FOR THE TUG TO MANEUVER THE BARGES THROUGH THE LOCKS.