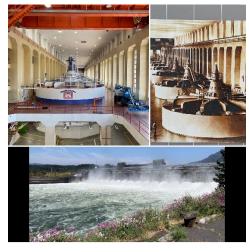

THE BONNEVILLE DAM AND ITS GENERATORS

SNOW COVERED MT HOOD & COASTAL BEAUTY

SILVER FALLS STATE PARK – A PREMIER PARK

COCKPIT TOUR OF THE SPRUCE GOOSE

PICKING THOSE FAMOUS OREGON BLUEBERRIES

AND ENJOYING THE FRESH COASTAL SEAFOOD