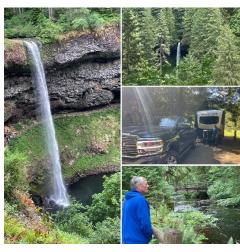

### Ron and Roslyn continued their journey . . . . . to the northwestern United States!

Deer Lodge, Montana – Auto Museum and Historic Prison

15 MILE EPIC BIKE RIDE ON THE ROUTE OF THE HIAWATHA THROUGH TUNNELS, OVER TRAIN TRESTLES - ABOVE AND AMONG THE TREES

HOOD RIVER AIR AND CAR MUSEUM – 2<sup>ND</sup> SATURDAY OF THE MONTH EVENT INCLUDING TOUR OF RESTORATION SHOP – ALL PLANES STILL FLY!!

BONNEVILLE DAM AND LOCKS ALONG THE COLUMBIA RIVER. WE INITIALLY SAW THE TUG AND THREE BARGES CARRYING GRAIN AND WOOD CHIPS NEAR OUR CAMPGROUND, BUT 30 MINUTES LATER IT WAITED TO GO THROUGH THE LOCKS! THERE WERE ONLY A COUPLE INCHES ON EACH SIDE FOR THE TUG TO MANEUVER THE BARGES THROUGH THE LOCKS.

THE BONNEVILLE DAM AND ITS GENERATORS

SNOW COVERED MT HOOD & COASTAL BEAUTY

SILVER FALLS STATE PARK – A PREMIER PARK

COCKPIT TOUR OF THE SPRUCE GOOSE

PICKING THOSE FAMOUS OREGON BLUEBERRIES

AND ENJOYING THE FRESH COASTAL SEAFOOD

OREGON COAST CAMPING AT ITS BEST

FAMOUS LAGUNA SECA RACEWAY