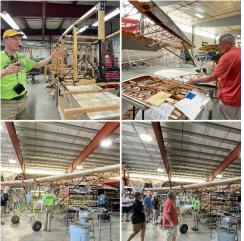

HOOD RIVER AIR AND CAR MUSEUM – 2<sup>ND</sup> SATURDAY OF THE MONTH EVENT INCLUDING TOUR OF RESTORATION SHOP – ALL PLANES STILL FLY!!

BONNEVILLE DAM AND LOCKS ALONG THE COLUMBIA RIVER. WE INITIALLY SAW THE TUG AND THREE BARGES CARRYING GRAIN AND WOOD CHIPS NEAR OUR CAMPGROUND, BUT 30 MINUTES LATER IT WAITED TO GO THROUGH THE LOCKS! THERE WERE ONLY A COUPLE INCHES ON EACH SIDE FOR THE TUG TO MANEUVER THE BARGES THROUGH THE LOCKS.