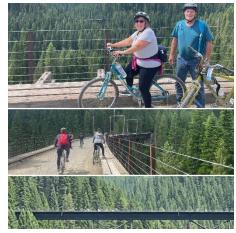

### Ron and Roslyn continued their journey . . . . . to the northwestern United States!

Deer Lodge, Montana – Auto Museum and Historic Prison

15 MILE EPIC BIKE RIDE ON THE ROUTE OF THE HIAWATHA THROUGH TUNNELS, OVER TRAIN TRESTLES - ABOVE AND AMONG THE TREES