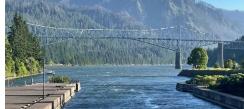

HOOD RIVER AIR AND CAR MUSEUM – 2<sup>ND</sup> SATURDAY OF THE MONTH EVENT INCLUDING TOUR OF RESTORATION SHOP – ALL PLANES STILL FLY!!

BONNEVILLE DAM AND LOCKS ALONG THE COLUMBIA RIVER. WE INITIALLY SAW THE TUG AND THREE BARGES CARRYING GRAIN AND WOOD CHIPS NEAR OUR CAMPGROUND, BUT 30 MINUTES LATER IT WAITED TO GO THROUGH THE LOCKS! THERE WERE ONLY A COUPLE INCHES ON EACH SIDE FOR THE TUG TO MANEUVER THE BARGES THROUGH THE LOCKS.

NOTE THE 60' WATER LEVEL DECLINE (YELLOW LINE) AS WATER IS EMPTIED, AIDED IN PART BY THE WEIGHT OF THE BARGES.

BOTH BRIDGES ARE CLOSED AS THE WATER LEVEL IS LOWERED.

THE BRIDGE SWINGS OPEN TO ALLOW THE BARGES AND TUG TO EXIT THE LOCKS.

THE BONNEVILLE DAM AND ITS GENERATORS

SNOW COVERED MT HOOD & COASTAL BEAUTY

SILVER FALLS STATE PARK – A PREMIER PARK

COCKPIT TOUR OF THE SPRUCE GOOSE

PICKING THOSE FAMOUS OREGON BLUEBERRIES

AND ENJOYING THE FRESH COASTAL SEAFOOD