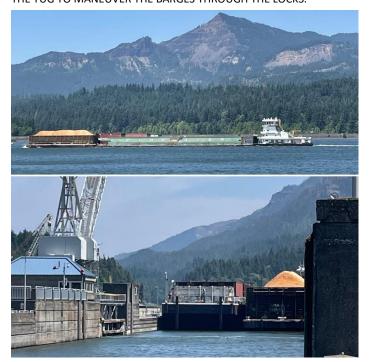

HOOD RIVER AIR AND CAR MUSEUM – 2<sup>ND</sup> SATURDAY OF THE MONTH EVENT INCLUDING TOUR OF RESTORATION SHOP – ALL PLANES STILL FLY!!

BONNEVILLE DAM AND LOCKS ALONG THE COLUMBIA RIVER. WE INITIALLY SAW THE TUG AND THREE BARGES CARRYING GRAIN AND WOOD CHIPS NEAR OUR CAMPGROUND, BUT 30 MINUTES LATER IT WAITED TO GO THROUGH THE LOCKS! THERE WERE ONLY A COUPLE INCHES ON EACH SIDE FOR THE TUG TO MANEUVER THE BARGES THROUGH THE LOCKS.

NOTE THE 60' WATER LEVEL DECLINE (YELLOW LINE) AS WATER IS EMPTIED, AIDED IN PART BY THE WEIGHT OF THE BARGES.

BOTH BRIDGES ARE CLOSED AS THE WATER LEVEL IS LOWERED.

THE BRIDGE SWINGS OPEN TO ALLOW THE BARGES AND TUG TO EXIT THE LOCKS.