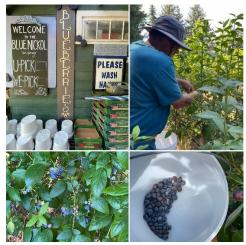

THE BONNEVILLE DAM AND ITS GENERATORS

SNOW COVERED MT HOOD & COASTAL BEAUTY

SILVER FALLS STATE PARK – A PREMIER PARK

COCKPIT TOUR OF THE SPRUCE GOOSE

PICKING THOSE FAMOUS OREGON BLUEBERRIES

AND ENJOYING THE FRESH COASTAL SEAFOOD