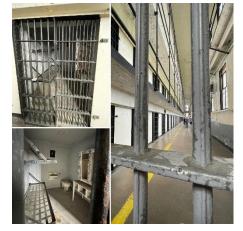

### Ron and Roslyn continued their journey . . . . . to the northwestern United States!

Deer Lodge, Montana – Auto Museum and Historic Prison

15 MILE EPIC BIKE RIDE ON THE ROUTE OF THE HIAWATHA THROUGH TUNNELS, OVER TRAIN TRESTLES - ABOVE AND AMONG THE TREES