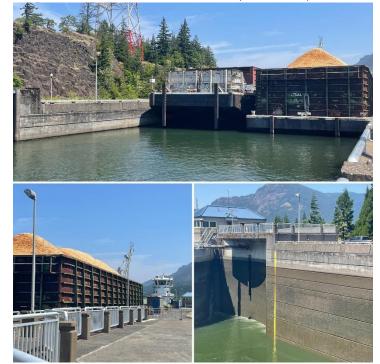

HOOD RIVER AIR AND CAR MUSEUM – 2<sup>ND</sup> SATURDAY OF THE MONTH EVENT INCLUDING TOUR OF RESTORATION SHOP – ALL PLANES STILL FLY!!

BONNEVILLE DAM AND LOCKS ALONG THE COLUMBIA RIVER. WE INITIALLY SAW THE TUG AND THREE BARGES CARRYING GRAIN AND WOOD CHIPS NEAR OUR CAMPGROUND, BUT 30 MINUTES LATER IT WAITED TO GO THROUGH THE LOCKS! THERE WERE ONLY A COUPLE INCHES ON EACH SIDE FOR THE TUG TO MANEUVER THE BARGES THROUGH THE LOCKS.

NOTE THE 60' WATER LEVEL DECLINE (YELLOW LINE) AS WATER IS EMPTIED, AIDED IN PART BY THE WEIGHT OF THE BARGES.

BOTH BRIDGES ARE CLOSED AS THE WATER LEVEL IS LOWERED.

THE BRIDGE SWINGS OPEN TO ALLOW THE BARGES AND TUG TO EXIT THE LOCKS.