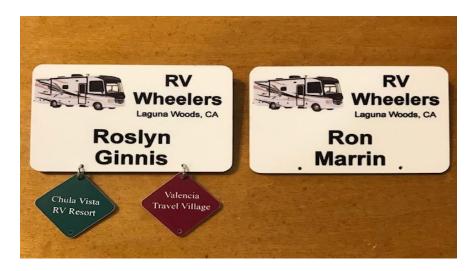

### RV WHEELER CLUB BADGES AVAILABLE

- Many RV Wheeler members have purchased the high quality plastic Club badges (pictured above) with either a heavy-duty magnet or regular pin on the back
- Pin required if you have a Pacemaker
- Purchase of the badge(s) is optional at a cost of \$8.00 per badge.
- Keep the badge(s) in your rig for rallies and/or at home for RV Wheeler meetings.
- Hanging "dangles" can be ordered for each rally attended, if desired, at a cost of \$1.50 each. Rally hosts will ask participants if they'd like to order a dangle for that rally. Each rally dangle will be a different color and hooks on to the bottom of the
- e badge or to the preceding dangle (as shown).
- If you're interested in ordering one or more of the badges, please tear off the order form below and send with your check payable to the RV Wheelers to:
   Roslyn Ginnis 2002-A Via Mariposa West, Laguna Woods 92637 (818)620-5019