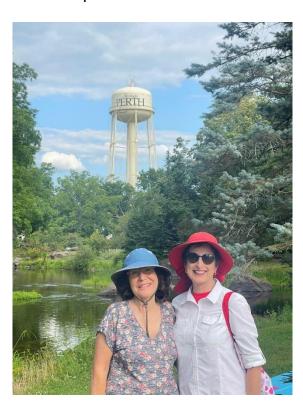

### Ron and Roslyn continued their journey . . . . . to the northwestern United States!

Deer Lodge, Montana – Auto Museum and Historic Prison

15 MILE EPIC BIKE RIDE ON THE ROUTE OF THE HIAWATHA THROUGH TUNNELS, OVER TRAIN TRESTLES - ABOVE AND AMONG THE TREES

HOOD RIVER AIR AND CAR MUSEUM – 2<sup>ND</sup> SATURDAY OF THE MONTH EVENT INCLUDING TOUR OF RESTORATION SHOP – ALL PLANES STILL FLY!!

BONNEVILLE DAM AND LOCKS ALONG THE COLUMBIA RIVER. WE INITIALLY SAW THE TUG AND THREE BARGES CARRYING GRAIN AND WOOD CHIPS NEAR OUR CAMPGROUND, BUT 30 MINUTES LATER IT WAITED TO GO THROUGH THE LOCKS! THERE WERE ONLY A COUPLE INCHES ON EACH SIDE FOR THE TUG TO MANEUVER THE BARGES THROUGH THE LOCKS.