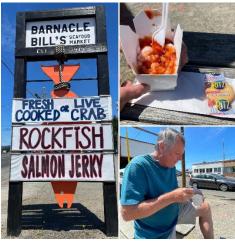

THE BONNEVILLE DAM AND ITS GENERATORS

SNOW COVERED MT HOOD & COASTAL BEAUTY

SILVER FALLS STATE PARK – A PREMIER PARK

COCKPIT TOUR OF THE SPRUCE GOOSE

PICKING THOSE FAMOUS OREGON BLUEBERRIES

AND ENJOYING THE FRESH COASTAL SEAFOOD