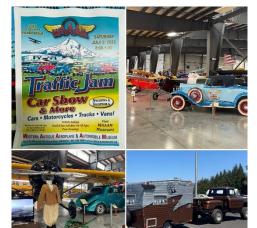

### Ron and Roslyn continued their journey . . . . . to the northwestern United States!

Deer Lodge, Montana – Auto Museum and Historic Prison

15 MILE EPIC BIKE RIDE ON THE ROUTE OF THE HIAWATHA THROUGH TUNNELS, OVER TRAIN TRESTLES - ABOVE AND AMONG THE TREES

HOOD RIVER AIR AND CAR MUSEUM – 2<sup>ND</sup> SATURDAY OF THE MONTH EVENT INCLUDING TOUR OF RESTORATION SHOP – ALL PLANES STILL FLY!!

BONNEVILLE DAM AND LOCKS ALONG THE COLUMBIA RIVER. WE INITIALLY SAW THE TUG AND THREE BARGES CARRYING GRAIN AND WOOD CHIPS NEAR OUR CAMPGROUND, BUT 30 MINUTES LATER IT WAITED TO GO THROUGH THE LOCKS! THERE WERE ONLY A COUPLE INCHES ON EACH SIDE FOR THE TUG TO MANEUVER THE BARGES THROUGH THE LOCKS.