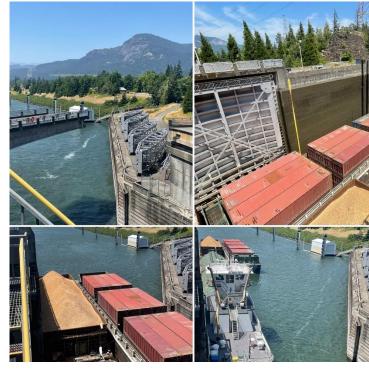

HOOD RIVER AIR AND CAR MUSEUM – 2<sup>ND</sup> SATURDAY OF THE MONTH EVENT INCLUDING TOUR OF RESTORATION SHOP – ALL PLANES STILL FLY!!

BONNEVILLE DAM AND LOCKS ALONG THE COLUMBIA RIVER. WE INITIALLY SAW THE TUG AND THREE BARGES CARRYING GRAIN AND WOOD CHIPS NEAR OUR CAMPGROUND, BUT 30 MINUTES LATER IT WAITED TO GO THROUGH THE LOCKS! THERE WERE ONLY A COUPLE INCHES ON EACH SIDE FOR THE TUG TO MANEUVER THE BARGES THROUGH THE LOCKS.

NOTE THE 60' WATER LEVEL DECLINE (YELLOW LINE) AS WATER IS EMPTIED, AIDED IN PART BY THE WEIGHT OF THE BARGES.

BOTH BRIDGES ARE CLOSED AS THE WATER LEVEL IS LOWERED.

THE BRIDGE SWINGS OPEN TO ALLOW THE BARGES AND TUG TO EXIT THE LOCKS.