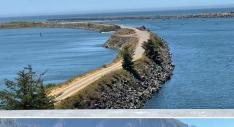

HOOD RIVER AIR AND CAR MUSEUM – 2<sup>ND</sup> SATURDAY OF THE MONTH EVENT INCLUDING TOUR OF RESTORATION SHOP – ALL PLANES STILL FLY!!

BONNEVILLE DAM AND LOCKS ALONG THE COLUMBIA RIVER. WE INITIALLY SAW THE TUG AND THREE BARGES CARRYING GRAIN AND WOOD CHIPS NEAR OUR CAMPGROUND, BUT 30 MINUTES LATER IT WAITED TO GO THROUGH THE LOCKS! THERE WERE ONLY A COUPLE INCHES ON EACH SIDE FOR THE TUG TO MANEUVER THE BARGES THROUGH THE LOCKS.

NOTE THE 60' WATER LEVEL DECLINE (YELLOW LINE) AS WATER IS EMPTIED, AIDED IN PART BY THE WEIGHT OF THE BARGES.

BOTH BRIDGES ARE CLOSED AS THE WATER LEVEL IS LOWERED.

THE BRIDGE SWINGS OPEN TO ALLOW THE BARGES AND TUG TO EXIT THE LOCKS.