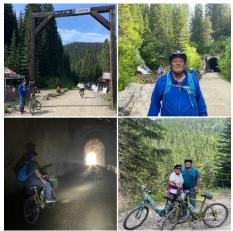

### Ron and Roslyn continued their journey . . . . . to the northwestern United States!

Deer Lodge, Montana – Auto Museum and Historic Prison

15 MILE EPIC BIKE RIDE ON THE ROUTE OF THE HIAWATHA THROUGH TUNNELS, OVER TRAIN TRESTLES - ABOVE AND AMONG THE TREES