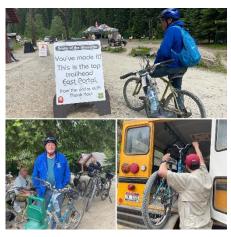

### Ron and Roslyn continued their journey . . . . . to the northwestern United States!

Deer Lodge, Montana – Auto Museum and Historic Prison

15 MILE EPIC BIKE RIDE ON THE ROUTE OF THE HIAWATHA THROUGH TUNNELS, OVER TRAIN TRESTLES - ABOVE AND AMONG THE TREES