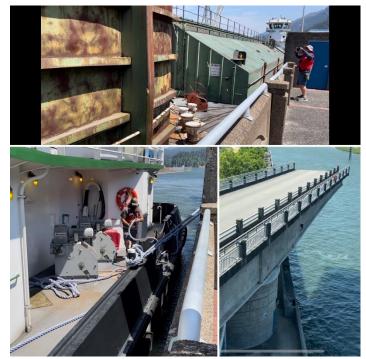

HOOD RIVER AIR AND CAR MUSEUM – 2<sup>ND</sup> SATURDAY OF THE MONTH EVENT INCLUDING TOUR OF RESTORATION SHOP – ALL PLANES STILL FLY!!

BONNEVILLE DAM AND LOCKS ALONG THE COLUMBIA RIVER. WE INITIALLY SAW THE TUG AND THREE BARGES CARRYING GRAIN AND WOOD CHIPS NEAR OUR CAMPGROUND, BUT 30 MINUTES LATER IT WAITED TO GO THROUGH THE LOCKS! THERE WERE ONLY A COUPLE INCHES ON EACH SIDE FOR THE TUG TO MANEUVER THE BARGES THROUGH THE LOCKS.

NOTE THE 60' WATER LEVEL DECLINE (YELLOW LINE) AS WATER IS EMPTIED, AIDED IN PART BY THE WEIGHT OF THE BARGES.

BOTH BRIDGES ARE CLOSED AS THE WATER LEVEL IS LOWERED.

THE BRIDGE SWINGS OPEN TO ALLOW THE BARGES AND TUG TO EXIT THE LOCKS.