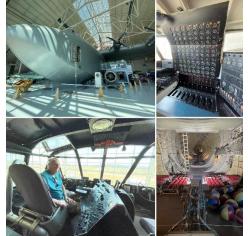

HOOD RIVER AIR AND CAR MUSEUM – 2<sup>ND</sup> SATURDAY OF THE MONTH EVENT INCLUDING TOUR OF RESTORATION SHOP – ALL PLANES STILL FLY!!

BONNEVILLE DAM AND LOCKS ALONG THE COLUMBIA RIVER. WE INITIALLY SAW THE TUG AND THREE BARGES CARRYING GRAIN AND WOOD CHIPS NEAR OUR CAMPGROUND, BUT 30 MINUTES LATER IT WAITED TO GO THROUGH THE LOCKS! THERE WERE ONLY A COUPLE INCHES ON EACH SIDE FOR THE TUG TO MANEUVER THE BARGES THROUGH THE LOCKS.

THE BONNEVILLE DAM AND ITS GENERATORS

SNOW COVERED MT HOOD & COASTAL BEAUTY

SILVER FALLS STATE PARK – A PREMIER PARK

COCKPIT TOUR OF THE SPRUCE GOOSE

PICKING THOSE FAMOUS OREGON BLUEBERRIES

AND ENJOYING THE FRESH COASTAL SEAFOOD