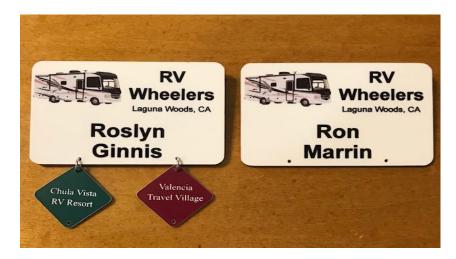

## RV WHEELER CLUB BADGES AVAILABLE

- Many RV Wheeler members have purchased the high quality plastic Club badges (pictured above) with either a heavy-duty magnet or regular pin on the back
- Pin required if you have a Pacemaker
- Purchase of the badge(s) is optional at a cost of \$8.00 per badge.
- Keep the badge(s) in your rig for rallies and/or at home for RV Wheeler meetings.
- Hanging "dangles" can be ordered for each rally attended, if desired, at a cost of \$1.50 each. Rally hosts will ask participants if they'd like to order a dangle for that rally. Each rally dangle will be a different color and hooks on to the bottom of the badge or to the preceding dangle (as shown).
- If you're interested in ordering one or more of the badges, please tear off the order form below and send with your check payable to the RV Wheelers to:
  Roslyn Ginnis 2002-A Via Mariposa West, Laguna Woods 92637 (818)620-5019