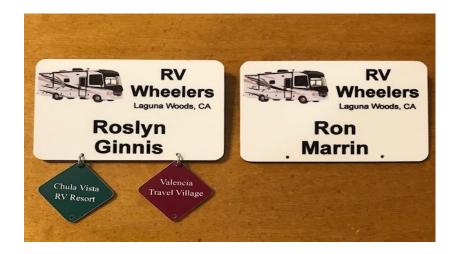

### **RV WHEELER CLUB BADGES AVAILABLE**

- Many RV Wheeler members have purchased the high quality plastic Club badges (pictured above) with either a heavy-duty magnet or regular pin on the back
- Pin required if you have a Pacemaker
- Purchase of the badge(s) is optional at a cost of \$8.00 per badge.
- Keep the badge(s) in your rig for rallies and/or at home for RV Wheeler meetings.
- Hanging "dangles" can be ordered for each rally attended, if desired, at a cost of \$1.50 each. Rally hosts will ask participants if they'd like to order a dangle for that rally. Each rally dangle will be a different color and hooks on to the bottom of the badge or to the preceding dangle (as shown).
- If you're interested in ordering one or more of the badges, please tear off the order form below and send with your check payable to the RV Wheelers to:
   Roslyn Ginnis 2002-A Via Mariposa West, Laguna Woods 92637 (818)620-5019

| Please state you  | r preference for m                | agnet or pin, # of badges a | and which dangles you'd like |   |  |  |  |
|-------------------|-----------------------------------|-----------------------------|------------------------------|---|--|--|--|
| <br>Name on Badge |                                   | # of Badges                 |                              |   |  |  |  |
| Magnet or Pin o   | n back <mark>(Pin requir</mark>   | ed if you have a Pacemak    | <mark>er)</mark>             | _ |  |  |  |
| Name on Badge     |                                   |                             | _ # of Badges                |   |  |  |  |
| Magnet or Pin o   | n back <mark>(Pin requir</mark>   | ed if you have a Pacemak    | <mark>er)</mark>             | - |  |  |  |
| of Dangles for    | <mark>2022 - 2023 Rallie</mark> s | s: Lone Pine / Bishop       | Newport Dunes                |   |  |  |  |
| _ake Skinner      | Bonelli Bluffs                    | s Quartzite                 | Bishop/June Lake             |   |  |  |  |
| luruna            | Guaiome                           | Oceano                      |                              |   |  |  |  |