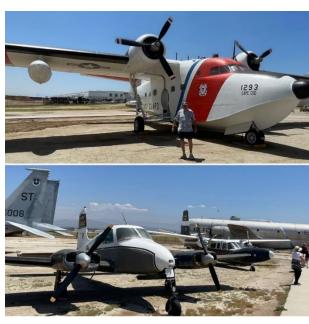

# RV Wheelers Enjoyed Rancho Jurupa Rally in May!

Thank you to Heidi and Richard Penkava for hosting. Everyone had fun and enjoyed the beautiful campground!

What a great time we had visiting March Field.