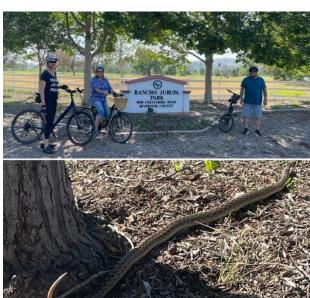

# RV Wheelers Enjoyed Rancho Jurupa Rally in May!

Thank you to Heidi and Richard Penkava for hosting. Everyone had fun and enjoyed the beautiful campground!

What a great time we had visiting March Field.

A beautiful bike ride, and a long, lazy snake.

The park's mini golf course brought laughs and fun – and brought back memories!

We had some great campfires. Thanks, Richard!

But an unfortunate couple in a nearby 5<sup>th</sup> Wheel experienced a terrible truck fire under the truck's hood. Many RV Wheelers and other campers used fire extinguishers which, together with Mark Tate's efforts with a garden hose, kept the flames at bay until Cal Fire arrived and extinguished the blaze completely.