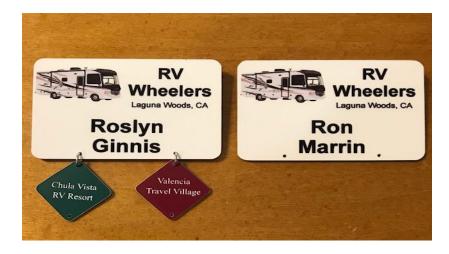

#### RV WHEELER CLUB BADGES AVAILABLE

- Many RV Wheeler members have purchased the high quality plastic Club badges (pictured above) with either a heavy-duty magnet or regular pin on the back
- Pin required if you have a Pacemaker
- Purchase of the badge(s) is optional at a cost of \$10.00 per badge.
- Keep the badge(s) in your rig for rallies and/or at home for RV Wheeler meetings.
- Hanging "dangles" can be ordered for each rally attended, if desired, at a cost of \$2.50 each. Rally hosts will ask participants if they'd like to order a dangle for that rally. Each rally dangle will be a different color and hooks on to the bottom of the badge or to the preceding dangle (as shown).
- If you're interested in ordering one or more of the badges, please tear off the order form below and send with your check payable to the RV Wheelers to:

Deb Aitkens 410-B Avenida Castilla, Laguna Woods 92637 (949)322-3386

| Please state your | preference for mag                | net or pin, # of badges ar | nd which dangles you'd like |  |  |
|-------------------|-----------------------------------|----------------------------|-----------------------------|--|--|
| Name on Badge     |                                   | # of Badges                |                             |  |  |
| Magnet or Pin or  | n back <mark>(Pin required</mark> | d if you have a Pacemake   | <mark>r)</mark>             |  |  |
| Name on Badge     |                                   | # of Badges                |                             |  |  |
| Magnet or Pin or  | n back <mark>(Pin requirec</mark> | d if you have a Pacemake   | r)                          |  |  |
|                   |                                   |                            |                             |  |  |
| # of Dangles for  | 2023-2024 Rallies:                | Jurupa Guajome             | e Arizona                   |  |  |
| Oceano            | Bishop/June Lake                  | Pinezanita                 | Newport Dunes               |  |  |
| Santee Lakes      | Pechanga                          | Yucaipa                    | Rancho Jurupa               |  |  |