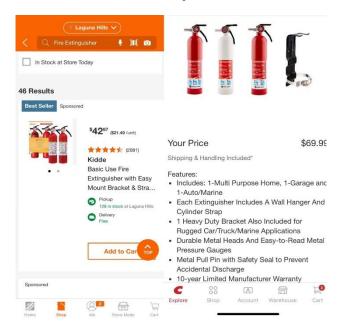

PLEASE MAKE SURE YOU HAVE FIRE EXTINGUISHERS IN YOUR RIG (and home). They do help until the professional fire fighters arrive!!

And for those who used their fire extinguishers, please remember to replace them!!

Home Depot sells a two pack for \$43 and Costco sells a 3-pack for \$70.

Ron Zimmerman wanted to pass on information to club members about hazardous waste disposal.

Home / Hazardous Waste

NAVIGATION MENU