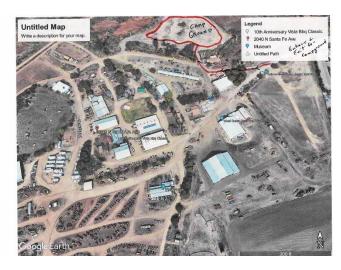

Attached is a road map and a grounds map to show where the camping area is located.

Though not confirmed, the last time we went they had a great breakfast we could buy in one of the buildings on the property.