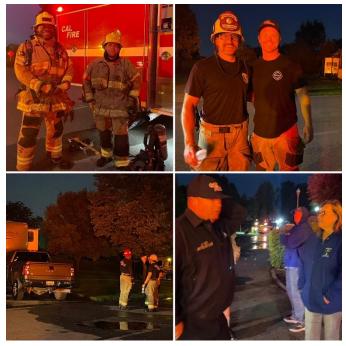

A beautiful bike ride, and a long, lazy snake.

The park's mini golf course brought laughs and fun – and brought back memories!

We had some great campfires. Thanks, Richard!

But an unfortunate couple in a nearby 5<sup>th</sup> Wheel experienced a terrible truck fire under the truck's hood. Many RV Wheelers and other campers used fire extinguishers which, together with Mark Tate's efforts with a garden hose, kept the flames at bay until Cal Fire arrived and extinguished the blaze completely.

PLEASE MAKE SURE YOU HAVE FIRE EXTINGUISHERS IN YOUR RIG (and home). They do help until the professional fire fighters arrive!!

And for those who used their fire extinguishers, please remember to replace them!!