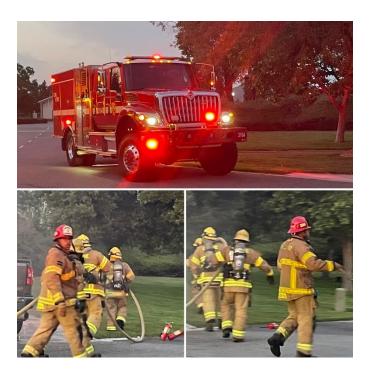

A beautiful bike ride, and a long, lazy snake.

The park's mini golf course brought laughs and fun – and brought back memories!

We had some great campfires. Thanks, Richard!

But an unfortunate couple in a nearby 5<sup>th</sup> Wheel experienced a terrible truck fire under the truck's hood. Many RV Wheelers and other campers used fire extinguishers which, together with Mark Tate's efforts with a garden hose, kept the flames at bay until Cal Fire arrived and extinguished the blaze completely.

PLEASE MAKE SURE YOU HAVE FIRE EXTINGUISHERS IN YOUR RIG (and home). They do help until the professional fire fighters arrive!!

And for those who used their fire extinguishers, please remember to replace them!!