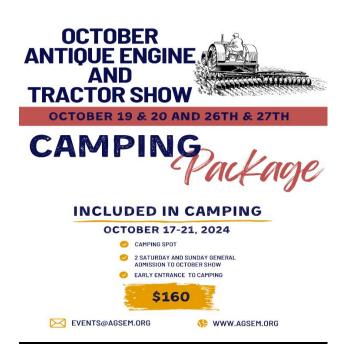

Select a language:

Ron Zimmerman has offered to spearhead a club campout at the Antique Gas and Steam Engine Museum in Vista October 17-21, 2024. Some of us have attended in the past and it's quite an interesting experience. This is "Dry Camping" but they do have a water fill and a dump station adjacent to the camp ground.

They require a minimum of 10 rigs to do the camp setting. They will put our group together and sites will accommodate rigs and tow vehicles. We will have space for tables and campfires, the latter being in portable pits at least 6 inches off the ground Total cost is \$160.00 for the 4 nights.

Here is a link to the Antique Gas and Steam Engine Museum for more information.

#### https://www.agsem.org/exhibits

Let Ron know if you might be interested: zimmerperson@sbcglobal.net