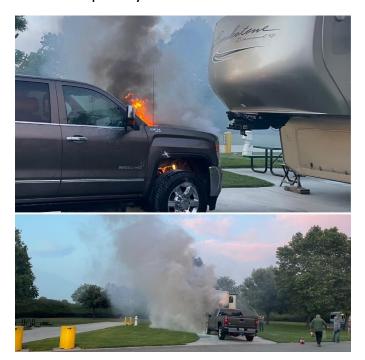

A beautiful bike ride, and a long, lazy snake.

The park's mini golf course brought laughs and fun – and brought back memories!

We had some great campfires. Thanks, Richard!

But an unfortunate couple in a nearby 5<sup>th</sup> Wheel experienced a terrible truck fire under the truck's hood. Many RV Wheelers and other campers used fire extinguishers which, together with Mark Tate's efforts with a garden hose, kept the flames at bay until Cal Fire arrived and extinguished the blaze completely.

PLEASE MAKE SURE YOU HAVE FIRE EXTINGUISHERS IN YOUR RIG (and home). They do help until the professional fire fighters arrive!!

And for those who used their fire extinguishers, please remember to replace them!!