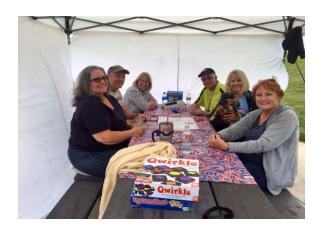

### May 19th - 23rd Wheeler Rally at Eastshore RV Park

In May a small group of 7 RV Wheelers headed up to San Dimas. We had beautiful spacious spots surrounded by lush green grass overlooking Puddingstone Lake. With the inclement weather Mark & Laurie Tate were gracious enough to offer their beautiful motor coach Sunday for our first night gathering for happy hour and appetizers.

Everyone had so much fun playing a variety of games after lunch and dinner in our cozy tent pavilion which included a fire pit set on the end of our two picnic tables. Neither rain nor wind was getting us down, we were snug as bugs! Everyone learned a variety of new games such as Sequence, Qwirkle, Rummikub, Taboo, 100, and of course Left/Right/Center.