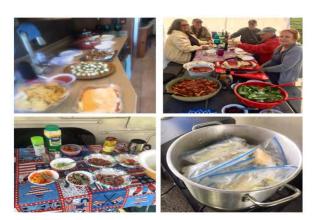

Monday Julie and Bunny hopped on a couple electric bikes and went for a tour of the RV park and the Bonelli Regional park that surrounds the lake which they said was huge! While they were gone the menfolk set up the pop up tent with side walls to protect us from any wind or rain and that evening the group had an Italian feast under the stars (Ron Zimmerman's garlic bread was amazing)!

Tuesday a few friends from the village (former wheelers Bachelors and Jensens) came up and joined us for dinner and we threw some salmon on the BBQ.

Wednesday morning we had the Mangino's famous boil in bag omelets for breakfast. And Thursday morning Sue used all the leftovers from the night before and made the most interesting and tasty frittata.