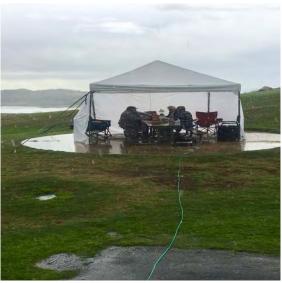

### May 19th - 23rd Wheeler Rally at Eastshore RV Park

In May a small group of 7 RV Wheelers headed up to San Dimas. We had beautiful spacious spots surrounded by lush green grass overlooking Puddingstone Lake. With the inclement weather Mark & Laurie Tate were gracious enough to offer their beautiful motor coach Sunday for our first night gathering for happy hour and appetizers.

Monday Julie and Bunny hopped on a couple electric bikes and went for a tour of the RV park and the Bonelli Regional park that surrounds the lake which they said was huge! While they were gone the menfolk set up the pop up tent with side walls to protect us from any wind or rain and that evening the group had an Italian feast under the stars (Ron Zimmerman's garlic bread was amazing)!

Everyone had so much fun playing a variety of games after lunch and dinner in our cozy tent pavilion which included a fire pit set on the end of our two picnic tables. Neither rain nor wind was getting us down, we were snug as bugs! Everyone learned a variety of new games such as Sequence, Qwirkle, Rummikub, Taboo, 100, and of course Left/Right/Center.