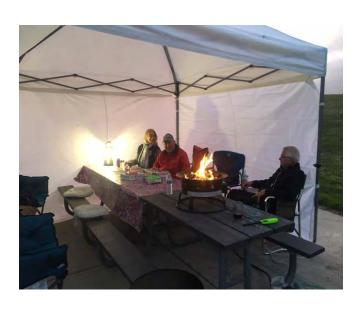

### May 19th - 23rd Wheeler Rally at Eastshore RV Park

In May a small group of 7 RV Wheelers headed up to San Dimas. We had beautiful spacious spots surrounded by lush green grass overlooking Puddingstone Lake. With the inclement weather Mark & Laurie Tate were gracious enough to offer their beautiful motor coach Sunday for our first night gathering for happy hour and appetizers.

Monday Julie and Bunny hopped on a couple electric bikes and went for a tour of the RV park and the Bonelli Regional park that surrounds the lake which they said was huge! While they were gone the menfolk set up the pop up tent with side walls to protect us from any wind or rain and that evening the group had an Italian feast under the stars (Ron Zimmerman's garlic bread was amazing)!

Everyone had so much fun playing a variety of games after lunch and dinner in our cozy tent pavilion which included a fire pit set on the end of our two picnic tables. Neither rain nor wind was getting us down, we were snug as bugs! Everyone learned a variety of new games such as Sequence, Qwirkle, Rummikub, Taboo, 100, and of course Left/Right/Center.